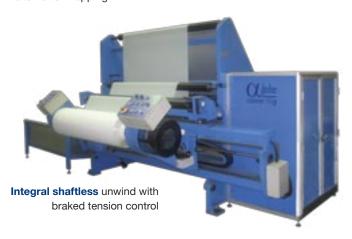

The servo driven centre rewinds precisely control the winding tension and, together with the fully programmable lay-on rolls, ensure good quality with even the most sensitive products.

The ALPHAMATIC range includes turret and single position heads, shafted or shaftless winding, and winding with cores or coreless.