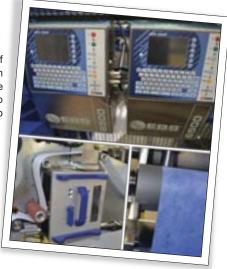

**ALPHAMATIC** 

**Automatic rewinders** 

**Automatic** wrapping

Wide choice of printing options on labels, roll closure tape or direct onto the web

Automatic pick and place palletising