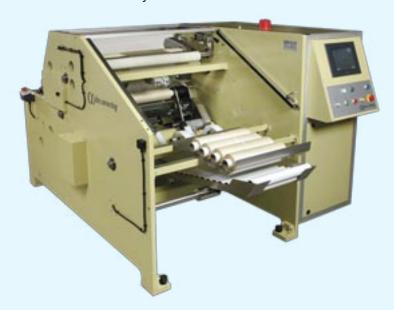

The servo driven centre rewinds precisely control the winding tension and, together with the fully programmable lay-on rolls, ensure good quality with even the most sensitive products.

The ALPHAMATIC range includes turret and single position heads, shafted or shaftless winding, and winding with cores or coreless.

Different cross cutting systems are available to suit any material.

www.alpha-converting.co.uk