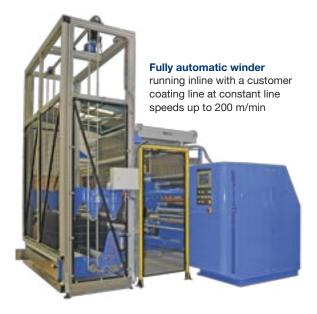

The servo driven centre rewinds precisely control the winding tension and, together with the fully programmable lay-on rolls, ensure good quality with even the most sensitive products.

The ALPHAMATIC range includes turret and single position heads, shafted or shaftless winding, and winding with cores or coreless.

## Integrated control system for rapid commissioning

- Colour touch screen with multilingual display
- Metric or imperial operator interface
- S7 software
- DC bus system regenerates power electrically to reduce running costs