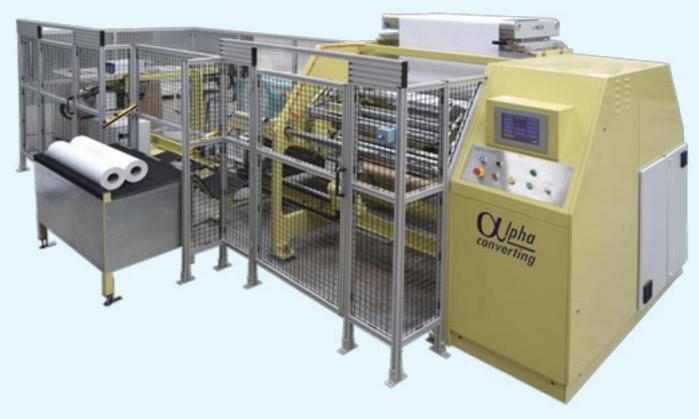

# **Automatic rewinders**

The ALPHAMATIC winder delivers rapid, fully automatic roll change for a wide variety of materials.

Roll transfer is fully automatic, with fold-free start without tape or glue. Roll closure can be by tape, labels or wrap around bands. Total cycle time down to 15 seconds.

The servo driven centre rewinds precisely control the winding tension and, together with the fully programmable lay-on rolls, ensure good quality with even the most sensitive products.

The ALPHAMATIC range includes turret and single position heads, shafted or shaftless winding, and winding with cores or coreless.

Different cross cutting systems are available to suit any material.

www.alpha-converting.co.uk